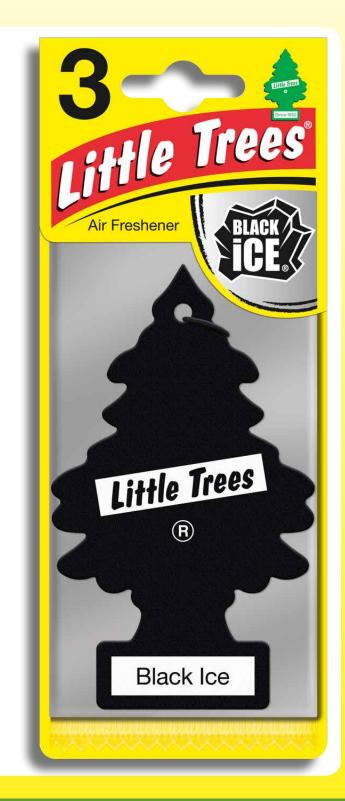

## **Black Ice Triple Pack**

 An adventurous, masculine fragrance with an air of mystery

Barcode: 071671320551

**Product code: LT39055** 

## Multipack advantages

- Higher sales value
- Consumers use 3 units faster when bought as a multipack
- Repeat purchases are made quicker than when buying 3 individual LITTLE TREES®
- Cost saving when compared to buying 3 x individual LITTLE TREES®
- Supplied in packs of 8 x Triple Pack