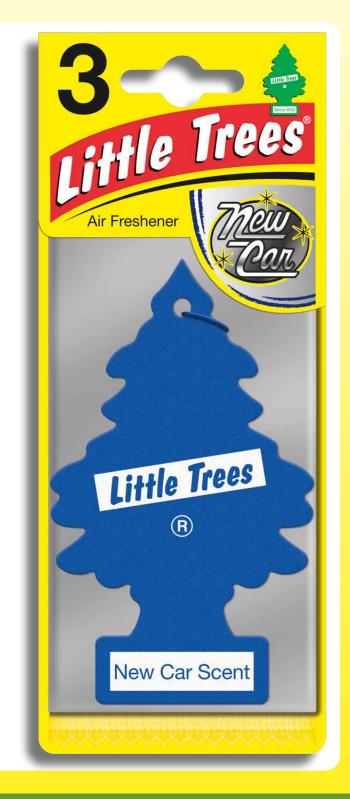

## **New Car Scent Triple Pack**

• Give your vehicle a fragrance tune-up with this rich scent of a brand new car

Barcode: 076171320896

Product code: LT39089

## Multipack advantages

- Higher sales value
- Consumers use 3 units faster when bought as a multipack
- · Repeat purchases are made quicker than when buying 3 individual LITTLE TREES®
- Cost saving when compared to buying 3 x individual LITTLE TREES®
- Supplied in packs of 8 x Triple Pack