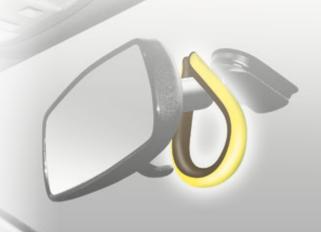

## Clip (Single pack)

- Innovative style designed to clip anywhere
- New advanced polymer technology gives long-lasting fragrance release
- Scratch 'n' sniff sticker

Clean Laundry

Barcode: 7612720841318

Product code: LTC001

## Clip (Single pack)

- Innovative style designed to clip anywhere
- New advanced polymer technology gives long-lasting fragrance release
- Scratch 'n' sniff sticker

Ocean Paradise

Barcode: 7612720841752