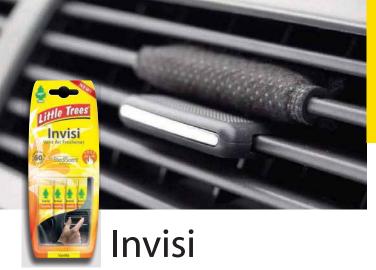

- 1. Remove Invisi from the individual stay-fresh pouch.
- **2.** Hold onto the edge of the Invisi.
- 3. Fit discreetly onto your car's vent.

Do not allow exterior of Invisi to touch surfaces.













The Tree design and LITTLE TREES are trademarks. © Julius Sämann Ltd.

Saxon





# User Guide















## Tree

#### Hang anywhere for long-lasting fragrance.

- 1. Open top of bag. 2. Pull Tree out about 1 cm.
- **3.** Each week pull Tree out another 1 cm. Expose Tree more or less to adjust strength. **4.** Hang freely! Keep off any surfaces.



Little Trees

#### The versatile way to bring freshness into your car. Remove Clip from the packaging.

**1.** Place the Clip in your favourite place. Such as your rearview mirror, headrest, gear-stick or wherever you like. Do not al