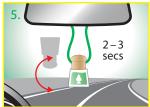

### Bottle air freshener with unique wick delivery system.

1. Remove the seal from the Bottle. 2. Screw on cap **tightly**. 3. To hang the Bottle, feed the lace through the ring. Do not make a knot. 4. Ensure the Bottle is 3 cm away from the mirror. 5. Turn the Bottle upside down for 2-3 seconds to release the fragrance. Repeat this step when required. 6. Regularly check that the lid is closed **tightly**. Always keep Bottle upright, do not allow Bottle or cap to lay flat on any surfaces.