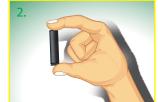

- 1. Remove Invisi from the individual stay-fresh pouch.
- **2.** Hold onto the edge of the Invisi.
- 3. Fit discreetly onto your car's vent.

Do not allow exterior of Invisi to touch surfaces.

The Tree design and LITTLE TREES are trademarks. © Julius Sämann Ltd.