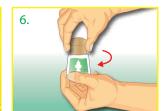

### Bottle air freshener with unique wick delivery system.

1. Remove the seal from the Bottle. 2. Screw on cap **tightly**. 3. To hang the Bottle, feed the lace through the ring. Do not make a knot. 4. Ensure the Bottle is 3 cm away from the mirror. 5. Turn the Bottle upside down for 2-3 seconds to release the fragrance. Repeat this step when required. 6. Regularly check that the lid is closed **tightly**. Always keep Bottle upright, do not allow Bottle or cap to lay flat on any surfaces.