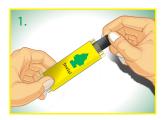

- 1. Remove Invisi from the individual stay-fresh pouch.
- **2.** Hold onto the edge of the Invisi.
- 3. Fit discreetly onto your car's vent.

Do not allow exterior of Invisi to touch surfaces.

The Tree design and LITTLE TREES are trademarks. © Julius Sämann Ltd.