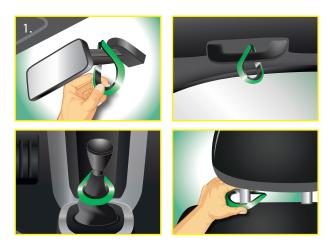

#### The versatile way to bring freshness into your car. Remove Clip from the packaging.

**1.** Place the Clip in your favourite place. Such as your rearview mirror, headrest, gear-stick or wherever you like. Do not allow coloured exterior layer to touch surfaces.