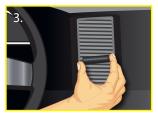

- 1. Remove Invisi from the individual stay-fresh pouch.
- **2.** Hold onto the edge of the Invisi.
- 3. Fit discreetly onto your car's vent.

Do not allow exterior of Invisi to touch surfaces.

The Tree design and LITTLE TREES are trademarks. © Julius Sämann Ltd.