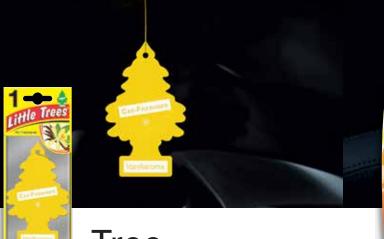

## Tree

#### Hang anywhere for long-lasting fragrance.

- 1. Open top of bag. 2. Pull Tree out about 1 cm.
- **3.** Each week pull Tree out another 1 cm. Expose Tree more or less to adjust strength. **4.** Hang freely! Keep off any surfaces.