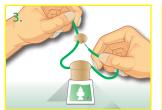

### Bottle air freshener with unique wick delivery system.

1. Remove the seal from the Bottle. 2. Screw on cap **tightly**. 3. To hang the Bottle, feed the lace through the ring. Do not make a knot. 4. Ensure the Bottle is 3 cm away from the mirror. 5. Turn the Bottle upside down for 2-3 seconds to release the fragrance. Repeat this step when required. 6. Regularly check that the lid is closed **tightly**. Always keep Bottle upright, do not allow Bottle or cap to lay flat on any surfaces.