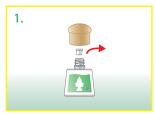

### Bottle air freshener with unique wick delivery system.

1. Remove the seal from the Bottle. 2. Screw on cap **tightly**. 3. To hang the Bottle, feed the lace through the ring. Do not make a knot. 4. Ensure the Bottle is 3 cm away from the mirror. 5. Turn the Bottle upside down for 2-3 seconds to release the fragrance. Repeat this step when required. 6. Regularly check that the lid is closed **tightly**. Always keep Bottle upright, do not allow Bottle or cap to lay flat on any surfaces.