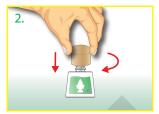

- 1. Remove Invisi from the individual stay-fresh pouch.
- **2.** Hold onto the edge of the Invisi.
- 3. Fit discreetly onto your car's vent.

Do not allow exterior of Invisi to touch surfaces.

The Tree design and LITTLE TREES are trademarks. © Julius Sämann Ltd.