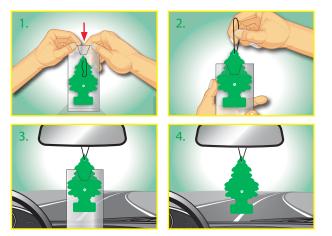

#### Hang anywhere for long-lasting fragrance.

- 1. Open top of bag. 2. Pull Tree out about 1 cm.
- **3.** Each week pull Tree out another 1 cm. Expose Tree more or less to adjust strength. **4.** Hang freely! Keep off any surfaces.