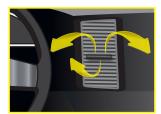

- 1. Remove Invisi from the individual stay-fresh pouch.
- **2.** Hold onto the edge of the Invisi.
- 3. Fit discreetly onto your car's vent.

Do not allow exterior of Invisi to touch surfaces.

The Tree design and LITTLE TREES are trademarks. © Julius Sämann Ltd.