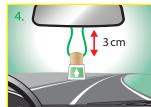

### Bottle air freshener with unique wick delivery system.

1. Remove the seal from the Bottle. 2. Screw on cap **tightly**. 3. To hang the Bottle, feed the lace through the ring. Do not make a knot. 4. Ensure the Bottle is 3 cm away from the mirror. 5. Turn the Bottle upside down for 2-3 seconds to release the fragrance. Repeat this step when required. 6. Regularly check that the lid is closed **tightly**. Always keep Bottle upright, do not allow Bottle or cap to lay flat on any surfaces.