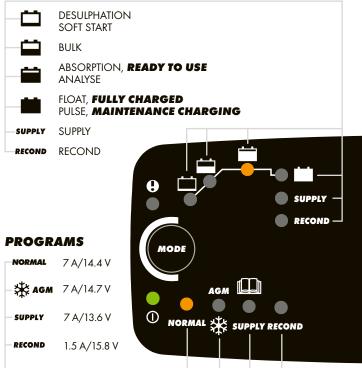

# **MEETING NEEDS TO CHARGE** LARGER BATTERIES CTEK MXS 7.0

The MXS 7.0 is the perfect universal 12 V charger. It is ideal for charging larger batteries such as caravan, RV, boat and car batteries. These types of vehicles often demand features that can solve a broad range of battery-related problems. The MXS 7.0 offers features such as battery diagnosis that shows if a battery can receive and retain a charge, a special reconditioning function that restores stratified and deeply discharged batteries, unique maintenance charging, a mode for optimised charging during cold winter days and the charging of demanding AGM batteries (i.e. Optima). It also has a power supply mode which allows the battery to be disconnected from the vehicle without losing important configurations.

The MXS 7.0 is a fully automatic 8-step charger that delivers 7 A to 12 V batteries from 14-150 Ah and is suitable for maintenance charging up to 225 Ah. The charger is IP65 classified (splash and dust proof), designed to protect vehicle electronics, non-sparking, reverse polarity protected, and short-circuit proof. It is delivered with a 5-year warranty.

### **TECHNICAL DATA**

| CHARGING VOLTAGE | 14.4/14.7/15.8 /13.6 V                  |
|------------------|-----------------------------------------|
| CHARGING CURRENT | Max 7 A                                 |
| TYPE OF CHARGER  | 8 step, fully automatic charging cycle  |
| TYPE OF BATTERY  | 12 V lead-acid batteries                |
| BATTERY CAPACITY | 14-150 Ah, up to 225 Ah for maintenance |
| INSULATION       | IP65 (splash and dust proof)            |