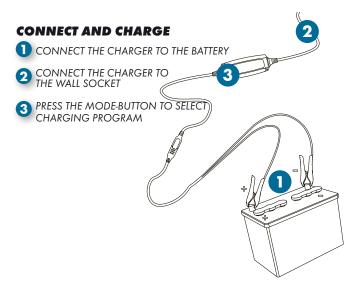

Supply that simplifies battery replacement without losing vehicle
- Patented maintenance charge for a unique combination of maximized life and performance
- Recondition of deep discharged batteries
- Patented desulphation that extends the battery life
- No sparks, short-circuit proof and reverse-polarity protected for untroubled usage
- Automatic detection of end-of-life batteries that eliminates surprises

## **READY TO USE**



The table shows the estimated time for empty battery to 80 % charge.

| BATTERY SIZE (Ah) | TIME TO 80 % CHARGED |
|-------------------|----------------------|
| 14                | 2 h                  |
| 50                | 6 h                  |
| 100               | 11 h                 |
| 150               | 1 <i>7</i> h         |

### **CTEK CHARGING**





### **GUARANTEED QUALITY WITH CTEK**

CTEK customer support is available to answer any questions related to charging and CTEK chargers. Safety, simplicity and flexibility characterizes all products and solutions developed and sold by CTEK. CTEK supply chargers to more than 60 countries throughout the world. CTEK is also a reliable OEM supplier to many of the world's most prestigious car c motorcycle manufacturers.

Contact customer support: info@ctek.com



Everland Road, Hungerford, Berkshire, RG17 0DX, UK Tel: 01488 689 400 | Fax: 01488 684317 info@saxon-brands.com | www.saxon-brands.com