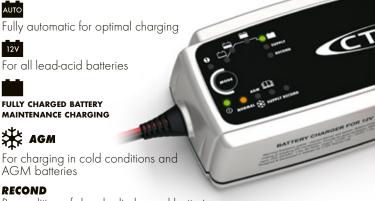

# **MEETING NEEDS TO CHARGE** LARGER BATTERIES CTEK MXS 7.0

The MXS 7.0 is the perfect universal 12 V charger. It is ideal for charging larger batteries such as caravan, RV, boat and car batteries. These types of vehicles often demand features that can solve a broad range of battery-related problems. The MXS 7.0 offers features such as battery diagnosis that shows if a battery can receive and retain a charge, a special reconditioning function that restores stratified and deeply discharged batteries, unique maintenance charging, a mode for optimised charging during cold winter days and the charging of demanding AGM batteries (i.e. Optima). It also has a power supply mode which allows the battery to be disconnected from the vehicle without losing important configurations.

The MXS 7.0 is a fully automatic 8-step charger that delivers 7 A to 12 V batteries from 14-150 Ah and is suitable for maintenance charging up to 225 Ah. The charger is IP65 classified (splash and dust proof), designed to protect vehicle electronics, non-sparking, reverse polarity protected, and short-circuit proof. It is delivered with a 5-year warranty.