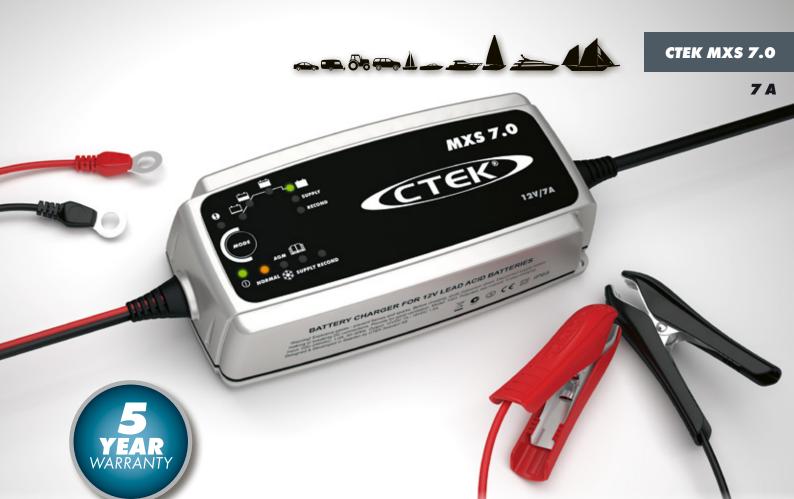

# **MEETING NEEDS TO CHARGE** LARGER BATTERIES CTEK MXS 7.0

The MXS 7.0 is the perfect universal 12 V charger. It is ideal for charging larger batteries such as caravan, RV, boat and car batteries. These types of vehicles often demand features that can solve a broad range of battery-related problems. The MXS 7.0 offers features such as battery diagnosis that shows if a battery can receive and retain a charge, a special reconditioning function that restores stratified and deeply discharged batteries, unique maintenance charging, a mode for optimised charging during cold winter days and the charging of demanding AGM batteries (i.e. Optima). It also has a power supply mode which allows the battery to be disconnected from the vehicle without losing important configurations.

The MXS 7.0 is a fully automatic 8-step charger that delivers 7 A to 12 V batteries from 14-150 Ah and is suitable for maintenance charging up to 225 Ah. The charger is IP65 classified (splash and dust proof), designed to protect vehicle electronics, non-sparking, reverse polarity protected, and short-circuit proof. It is delivered with a 5-year warranty.