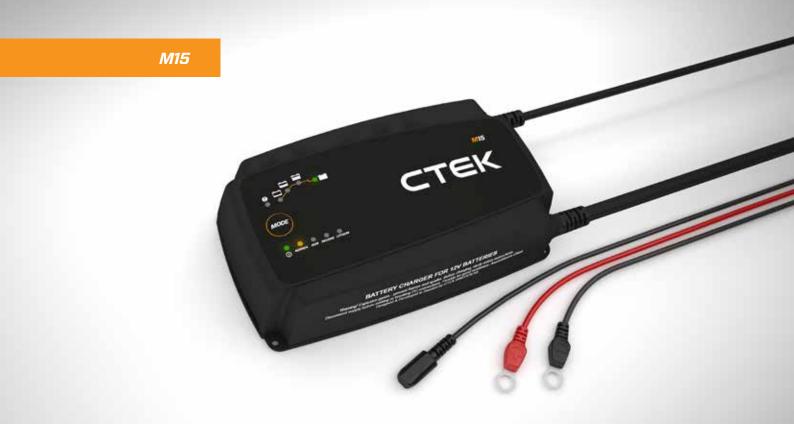

The M15 charges a wide range of marine batteries quickly and effectively.

The M15 is the perfect 15A battery charger for all boat owners. It has a range of functions, including a Recond mode for reconditioning deeply discharged WET and Ca/Ca batteries, and a temperature sensor which optimises the charge if the temperature deviates from +25°C. It also has a Lithium\* mode for lithium\* batteries. The M15 comes with a long 4m cable with M10 eyelets for easy installation on your boat.

- Dedicated Lithium\* mode
- Compatible with batteries from 28Ah to 300Ah (20Ah to 280Ah Lithium\*).
- Recond program for deeply discharged batteries
- AGM program for AGM batteries
- Fully automatic and easy to use. Simple to connect, spark proof and reverse-polarity protected.
- Compact tough design
- IP44 rated, making it suitable for outdoor use
- 5-year warranty