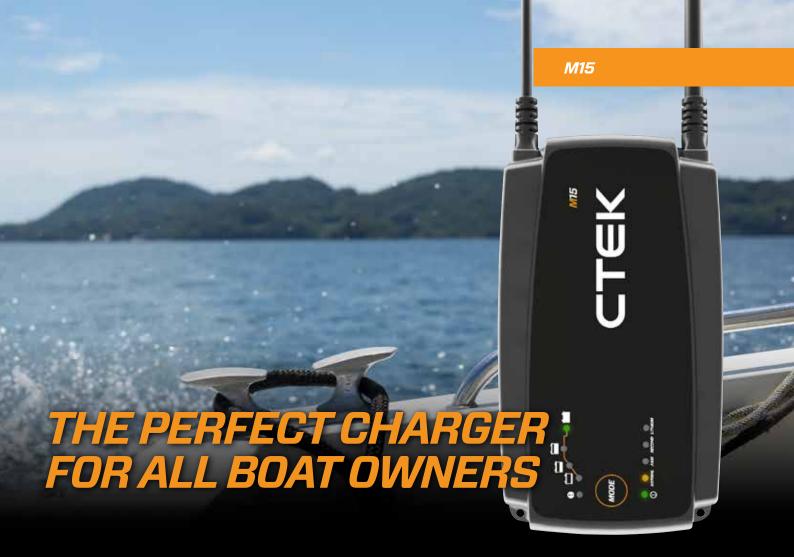

The M15 charges a wide range of marine batteries quickly and effectively.

The M15 is the perfect 15A battery charger for all boat owners. It has a range of functions, including a Recond mode for reconditioning deeply discharged WET and Ca/Ca batteries, and a temperature sensor which optimises the charge if the temperature deviates from +25°C. It also has a Lithium\* mode for lithium\* batteries. The M15 comes with a long 4m cable with M10 eyelets for easy installation on your boat.