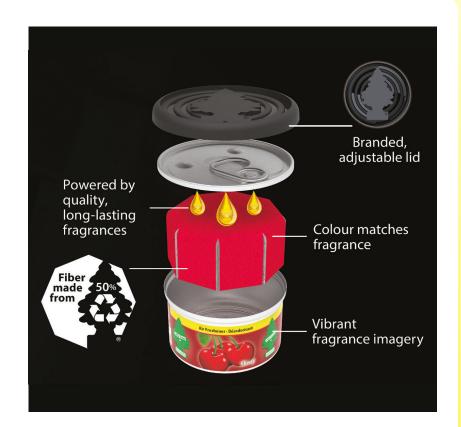

# Fiber Can

- Made with recycled Tree fiber
- Top selling LITTLE TREES® fragrances
- Designed to deliver long-lasting, powerful fragrance
- Scratch & sniff sticker
- Great for car & home
- Shelf ready displays
- Content colour visible through lid