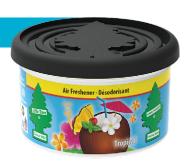

# **Tropical**

A delicious mixture of exotic fruit, perfectly setting

the scene of a tropical island.

Unit Barcode: 7612720881055 Tray Barcode: 7612720401055

**Product code: LTFC726** 