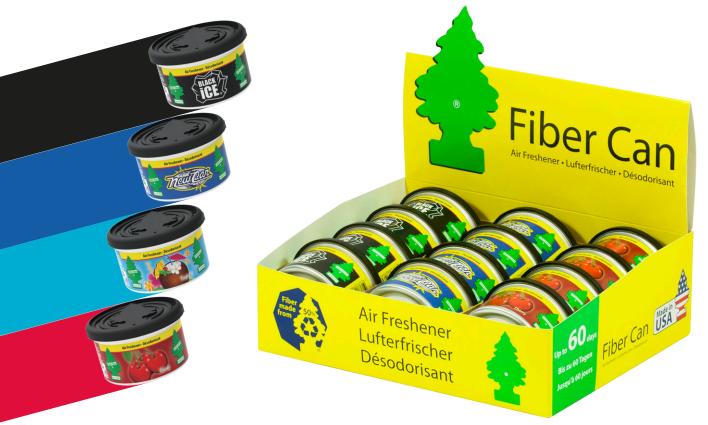

# Fiber Can

- Made with recycled Tree fiber
- Top selling LITTLE TREES® fragrances
- Designed to deliver long-lasting, powerful fragrance
- Scratch & sniff sticker
- Great for car & home
- Shelf ready displays
- Content colour visible through lid

### **Black Ice**

An adventurous, masculine fragrance with an air

of mystery.

Unit Barcode: 7612720881062 Tray Barcode: 7612720401062

Product code: LTFC724

#### **New Car Scent**

Give your vehicle a fragrance tune-up with this rich scent of a brand new car.

Unit Barcode: 7612720881864

Tray Barcode: 7612720401864

**Product code: LTFC725** 

# **Tropical**

A delicious mixture of exotic fruit, perfectly setting

the scene of a tropical island.

Unit Barcode: 7612720881055 Tray Barcode: 7612720401055

**Product code: LTFC726** 

## Cherry

The sweet and tart fragrance of a bowl of

juicy cherries.

Unit Barcode: 7612720881451 Tray Barcode: 7612720401451

**Product code: LTFC727** 

The Tree design and LITTLE TREES are trademarks. © Julius Sämann Ltd.