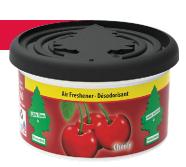

## Cherry

The sweet and tart fragrance of a bowl of

juicy cherries.

Unit Barcode: 7612720881451 Tray Barcode: 7612720401451

**Product code: LTFC727** 

The Tree design and LITTLE TREES are trademarks. © Julius Sämann Ltd.