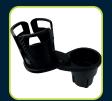

### LOWER CUP HOLDER ADJUSTMENT:

To use the additional lower cup holder, simple rotate the upper cup holder to reveal the lower one.

3. Rotate the upper cup holder to reveal lower cup holder. Expand the cup holder to fit.