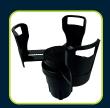

### LOWER CUP HOLDER ADJUSTMENT:

To use the additional lower cup holder, simple rotate the upper cup holder to reveal the lower one.

3. Rotate the upper cup holder to reveal lower cup holder. Expand the cup holder to fit.