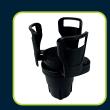

### LOWER CUP HOLDER ADJUSTMENT:

To use the additional lower cup holder, simple rotate the upper cup holder to reveal the lower one.

3. Rotate the upper cup holder to reveal lower cup holder. Expand the cup holder to fit.