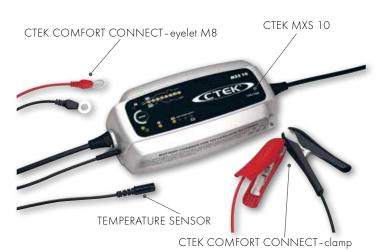

The MXS 10 is a fully automatic 8-step charger that delivers 10 A to 12 V batteries from 20–200 Ah and is suitable for maintenance charging up to 300 Ah. The charger is IP65 classified (splash and dust proof), designed to protect vehicle electronics, non-sparking, reverse polarity protected, and short-circuit proof. It is delivered with a 2-year warranty.