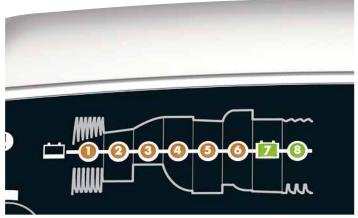

## CTEK'S UNIQUE 8 STEP CHARGING

#### STEP 1 DESULPHATION

Pulsing voltage removes sulphates from the lead plates of the battery restoring the battery capacity.

#### 🙆 STEP 2 SOFT START

Tests if the battery can accept charge. Charging begins if the battery is OK.

## 🔞 STEP 3 BULK

Charging with maximum current until approximately 80 % battery capacity.

## 🙆 STEP 4 ABSORPTION, READY TO USE

Charging with declining current to maximize up to 100 % battery capacity.

# STEP 5 ANALYSE

Tests if the battery can hold charge. Batteries that cannot hold charge may need to be replaced.

#### STEP 6 RECOND

Reconditioning function for deeply discharged batteries.

#### 🗾 STEP 7 FLOAT, FULLY CHARGED

Maintaining the battery voltage at maximum level by providing a constant voltage charge.

### STEP 8 PULSE, MAINTENANCE CHARGING

Maintaining the battery at 95-100 % capacity. The charger monitors the battery voltage and gives a pulse when necessary to keep the battery fully charged.