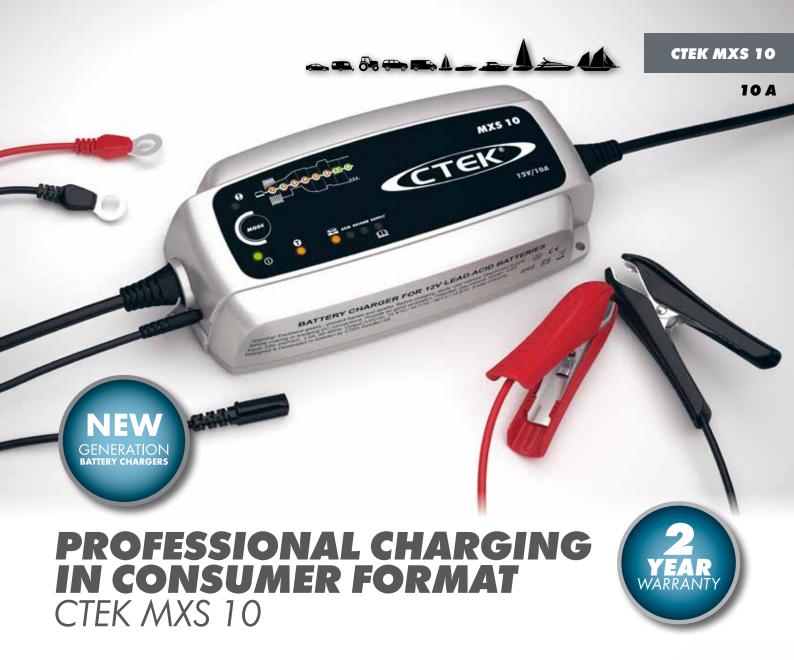

The MXS 10 is a charger that offers state of the art technology. It is ideal for professional use and excellent in workshops, caravans, RVs, boats or cars. The MXS 10 is perfect for solving a broad range of battery problems. It offers features such as battery diagnosis that shows if a battery can receive and retain a charge, a special reconditioning function that restores stratified and deeply discharged batteries, unique maintenance charging and a temperature sensor for optimised charging regardless of the weather conditions. It also has a power supply mode which allows the battery to be disconnected from the vehicle without losing important configurations. The unique display allows the user to follow the entire charging process.

The MXS 10 is a fully automatic 8-step charger that delivers 10 A to 12 V batteries from 20–200 Ah and is suitable for maintenance charging up to 300 Ah. The charger is IP65 classified (splash and dust proof), designed to protect vehicle electronics, non-sparking, reverse polarity protected, and short-circuit proof. It is delivered with a 2-year warranty.