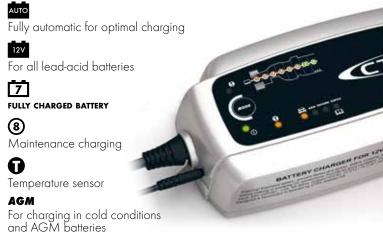

The MXS 10 is a fully automatic 8-step charger that delivers 10 A to 12 V batteries from 20–200 Ah and is suitable for maintenance charging up to 300 Ah. The charger is IP65 classified (splash and dust proof), designed to protect vehicle electronics, non-sparking, reverse polarity protected, and short-circuit proof. It is delivered with a 2-year warranty.

#### TECHNICAL DATA

| CHARGING VOLTAGE | 14.4/14.7/15.8 /13.6 V                  |
|------------------|-----------------------------------------|
| CHARGING CURRENT | Max 10 A                                |
| TYPE OF CHARGER  | 8 step, fully automatic charging cycle  |
| TYPE OF BATTERY  | 12 V lead-acid batteries                |
| BATTERY CAPACITY | 20-200 Ah, up to 300 Ah for maintenance |
| INSULATION       | IP65 (splash and dust proof)            |

For charging in cold conditions and AGM batteries AGM

**RECOND** Reconditioning of deeply discharged batteries

**SUPPLY** 12 V power supply or float maintenance

4. ... and ready.